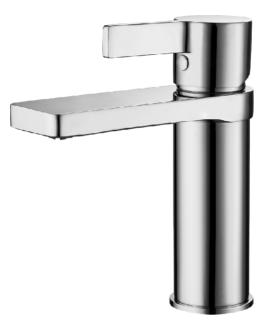

## **MADEIRA BASIN MIXER**

SINGLE LEVER MIXER TAP

- · Attractively styled basin mixer with a fixed spout
- Single lever activation with a vertical lever design style
- Rectangular spout pattern with aerator
- Quality 35mm diameter ceramic disc provides accurate flow and mixing temperature control
- Simple water supply connection via two fitted flexihoses
- · Easy-to-use backnut arrangement for simple fitting